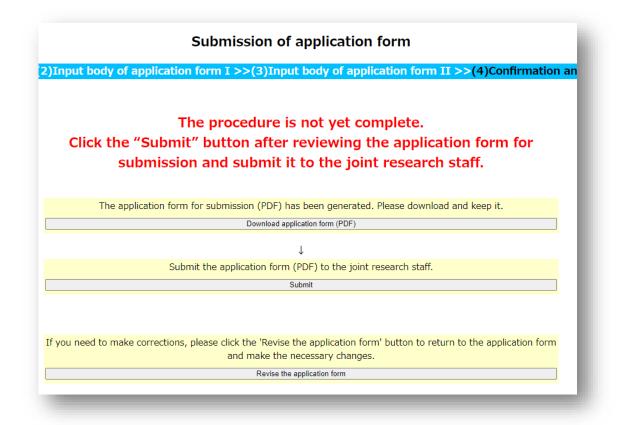

"Proceed to 'Body of application form I' after confirmation" --- Go to "Body of application form I" on the next page.

"Return to My Page" --- Return to My Page. The entered application data will be saved. You can resume editing in "My Page."

"Proceed to 'Body of application form II' after temporarily storing" --- Save this page temporarily and go to "Body of application form II" on the next page.

"Return to My Page" --- Return to My Page. The entered application data will be saved. You can resume editing in "My Page."