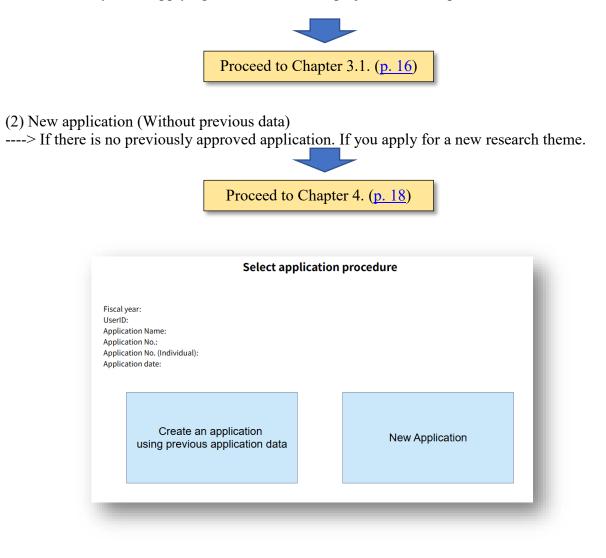

## 3. Select application procedure

Please apply using either of the following methods: (1) or (2).

(1) Create an application using previous application data

----> If there is a previously approved application and you are applying as a continuation of that research. Or if you are applying for a new research project similar to previous research.

## 3.1 Select previous application document

Please select the application what you want to use from the list of list of approved applications, and click the "Select" button.

| Fiscal year:<br>UserID:<br>Application<br>Application<br>Application<br>Application | No.:<br>No. (Individua | al):            | Select applica                  | ation docu     | ument              |
|-------------------------------------------------------------------------------------|------------------------|-----------------|---------------------------------|----------------|--------------------|
|                                                                                     |                        |                 | List of                         | approved       |                    |
| Select                                                                              | Fiscal year            | Approved<br>No. | Application No.<br>(Individual) | Categories     | Research tilte     |
| Select                                                                              |                        |                 |                                 |                |                    |
| Select                                                                              |                        |                 |                                 |                |                    |
| Select                                                                              |                        |                 |                                 |                |                    |
|                                                                                     |                        | Please '        | select' the previous ap         | plication what | you want to reuse. |
|                                                                                     |                        |                 | Return to                       | previous page  |                    |
|                                                                                     |                        |                 |                                 |                |                    |
|                                                                                     |                        |                 |                                 |                |                    |