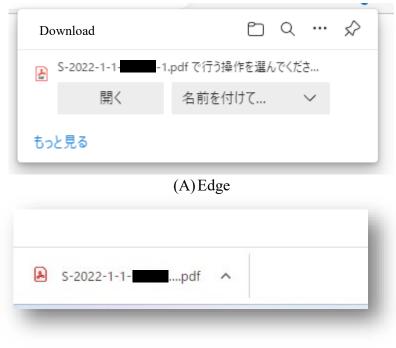

Similarly, "No File" in each document box will change to the "DL" (\* download) button and "Status" box will show "Submitted."

You can download a submitted PDF file by clicking the "DL" button.

- $\circ$  Follow the procedure below to download a file.
- ① Click the "DL" (download) button for the appropriate document.
- 2 "Download" window will appear on the browser. Save the file.
  - (A) Edge ----- In the top right corner of the browser
  - (B) Chrome --- At the bottom of the browser
    - \* The window appears in the above positions by default. It may be positioned differently depending on the browser settings.